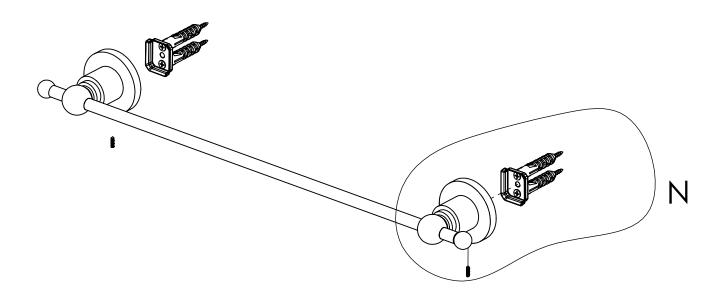

### **INSTALLATION INSTRUCTIONS**

Step 2: Attach Bracket to Mounting Plate.

Place bracket on mounting plate and secure by tightening set screw as shown below.