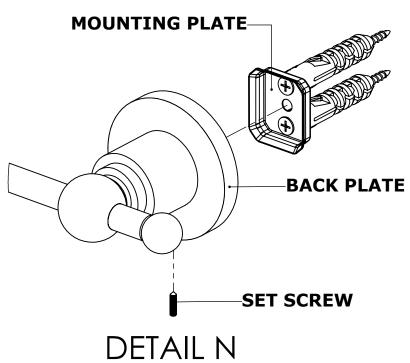

### **INSTALLATION INSTRUCTIONS**

Step 2: Attach Bracket to Mounting Plate.

Place bracket on mounting plate and secure by tightening set screw as shown below.