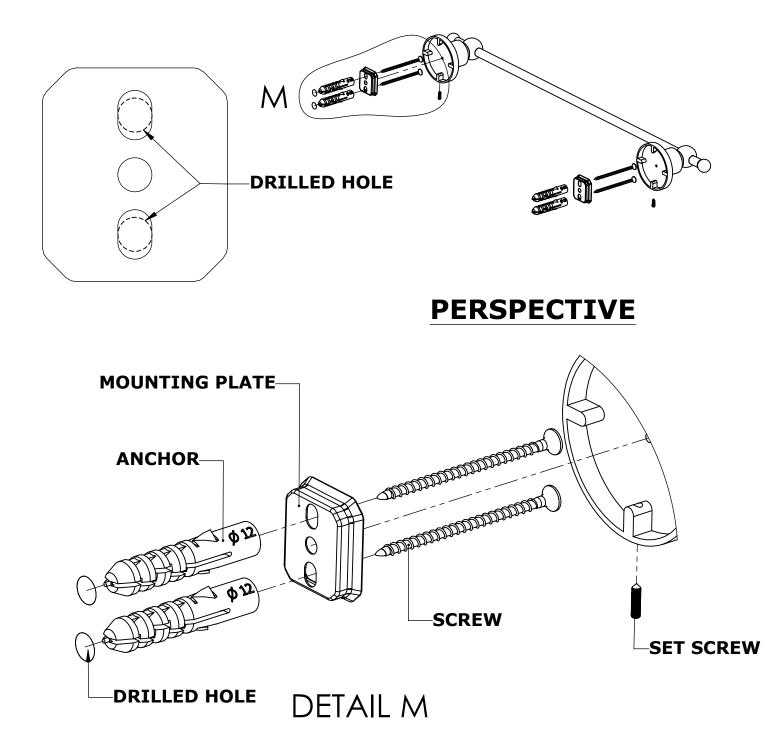

#### Step 1: Drill holes in Wall for screw anchors and attach Mounting Plate to Wall

Determine your desired location for installation and make a mark for the location of the mounting plate. Remove mounting plate from backplate by loosening set screw in backplate as pictured below. Place center hole of mounting plate over mark made above. Make 2 marks where mounting screws will be placed as shown below. Drill hole at each of the marks. (You may substitute other style mounting anchors or screws if desired). Place anchors into the holes made. Place mounting plate over holes and secure to mounting surface using screws as shown below.

#### PERSPECTIVE

No portion of this document or any artwork contained herein should reproduced in any way without the written conset of ALLIED BRASS INC.